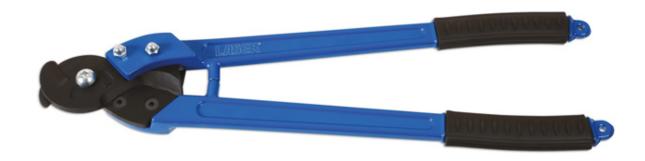

## **Steel Wire and Cable Cutter**

Heavy duty steel wire and cable cutter with dual cutting head for cutting steel wire up to 8mm and cable up to 100mm diameter. Extra-long, 450mm handles provide plenty of cutting power, ideal for heavier duty applications. The handles are forged aluminium for lightness and strength with durable TPV rubber grips for user comfort.

## **Additional Information**

- Cutting capacity: steel wire 8mm²; cable 100mm².
- · Length: 450mm.
- · Extra long handles for powerful leverage.
- · Forged aluminium handles with TPV grips.
- · Dual cutting head.