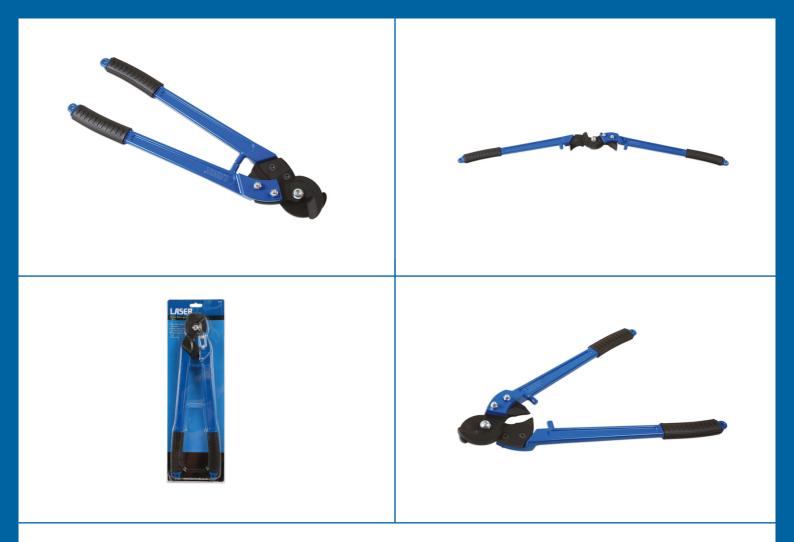

## **Steel Wire and Cable Cutter**

Heavy duty steel wire and cable cutter with dual cutting head for cutting steel wire up to 8mm and cable up to 100mm diameter. Extra-long, 450mm handles provide plenty of cutting power, ideal for heavier duty applications. The handles are forged aluminium for lightness and strength with durable TPV rubber grips for user comfort.

## **Additional Information**

- Cutting capacity: steel wire 8mm²; cable 100mm².
- · Length: 450mm.
- · Extra long handles for powerful leverage.
- · Forged aluminium handles with TPV grips.
- · Dual cutting head.